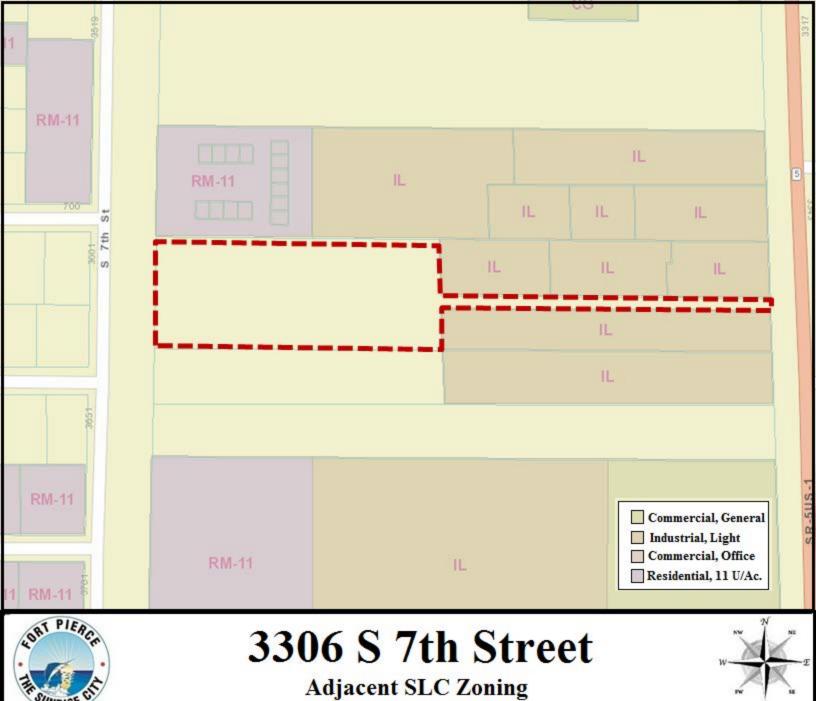

#### REQUESTED ACTION

Variance for the Reduction in Driveway Width & Landscape Strips - A1 Kitchen Remodeling - 3306 S 7th Street

LOCATION 3306 S 7th Street

RESPONSIBLE STAFF Kori Benton, Senior Planner

RECOMMENDATION

#### **Attachments**

Staff Report
Project Narrative & Application
Site Plan
Technical Review Committee Comments
Site Aerial with Plan Overlay
COFP Zoning Map
SLC Zoning Map

constraints.

**Location:** 3306 7th Street

**Parcel ID:** 2427-601-0040-000-4

**Zoning:** C-3, General Commercial

| North                          | East | South           | West |
|--------------------------------|------|-----------------|------|
| C-3<br>RM-11 (SLC)<br>IL (SLC) | C-3  | C-3<br>IL (SLC) | R-4  |

**Future Land Use:** GC, General Commercial

Parcel Size: 2.76 acres

**Surrounding Zoning:** 

**Utilities:** Within FPUA Water/Waste Water & Electric Service Boundary

To the northeast of the subject property is a 7,600 sq. ft. warehouse building with a County Future Land Use of COM and an underlying zoning of IL. To the northwest of the subject property is a single family residential development with a County Future Land Use designation of RH and an underlying zoning of RM-11. To the east of the subject property are two (2) vacant commercial parcels, both located in St. Lucie County and have a COM with and is in the IL Zoning category. The access finger associated with the subject parcel separates the two parcels to the east of the subject site. To the south of the subject property lies a 1.23 vacant commercial property with a Future Land Use designation of General Commercial (GC) and a zoning designation of General Commercial (C3).