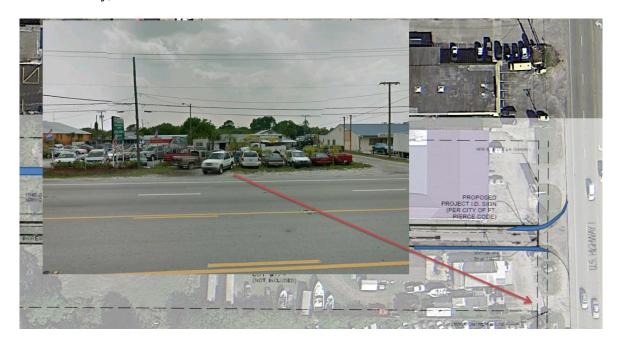

The subject property is located between U.S. Highway 1 and South 7th Street and is zoned C-3, General Commercial. The property features an unusual configuration, with much of its area situated west towards 7th Street. 7th Street is an unimproved County Road, which prohibits access from commercial sites. The parcel parameters contain an eastern property boundary of 25 feet along US Highway 1, providing sole site access to US Highway 1. This established parcel width extending to US Highway 1 places constraints on the objective of meeting code requirements for improvement of a commercial access driveway. The applicant is seeking to construct an improved driveway and accompanying drainage with an overall development plan to place a retail granite business at the site.

#### REQUEST

On behalf of the Petitioner, Atlantic Design Group of Florida, Inc. (ADG) is requesting a Variance approval for a project known as A1 Kitchen Remodeling. The subject property is located on the east side of US Highway #1, just north of Dixieland Drive in Fort Pierce, Florida.