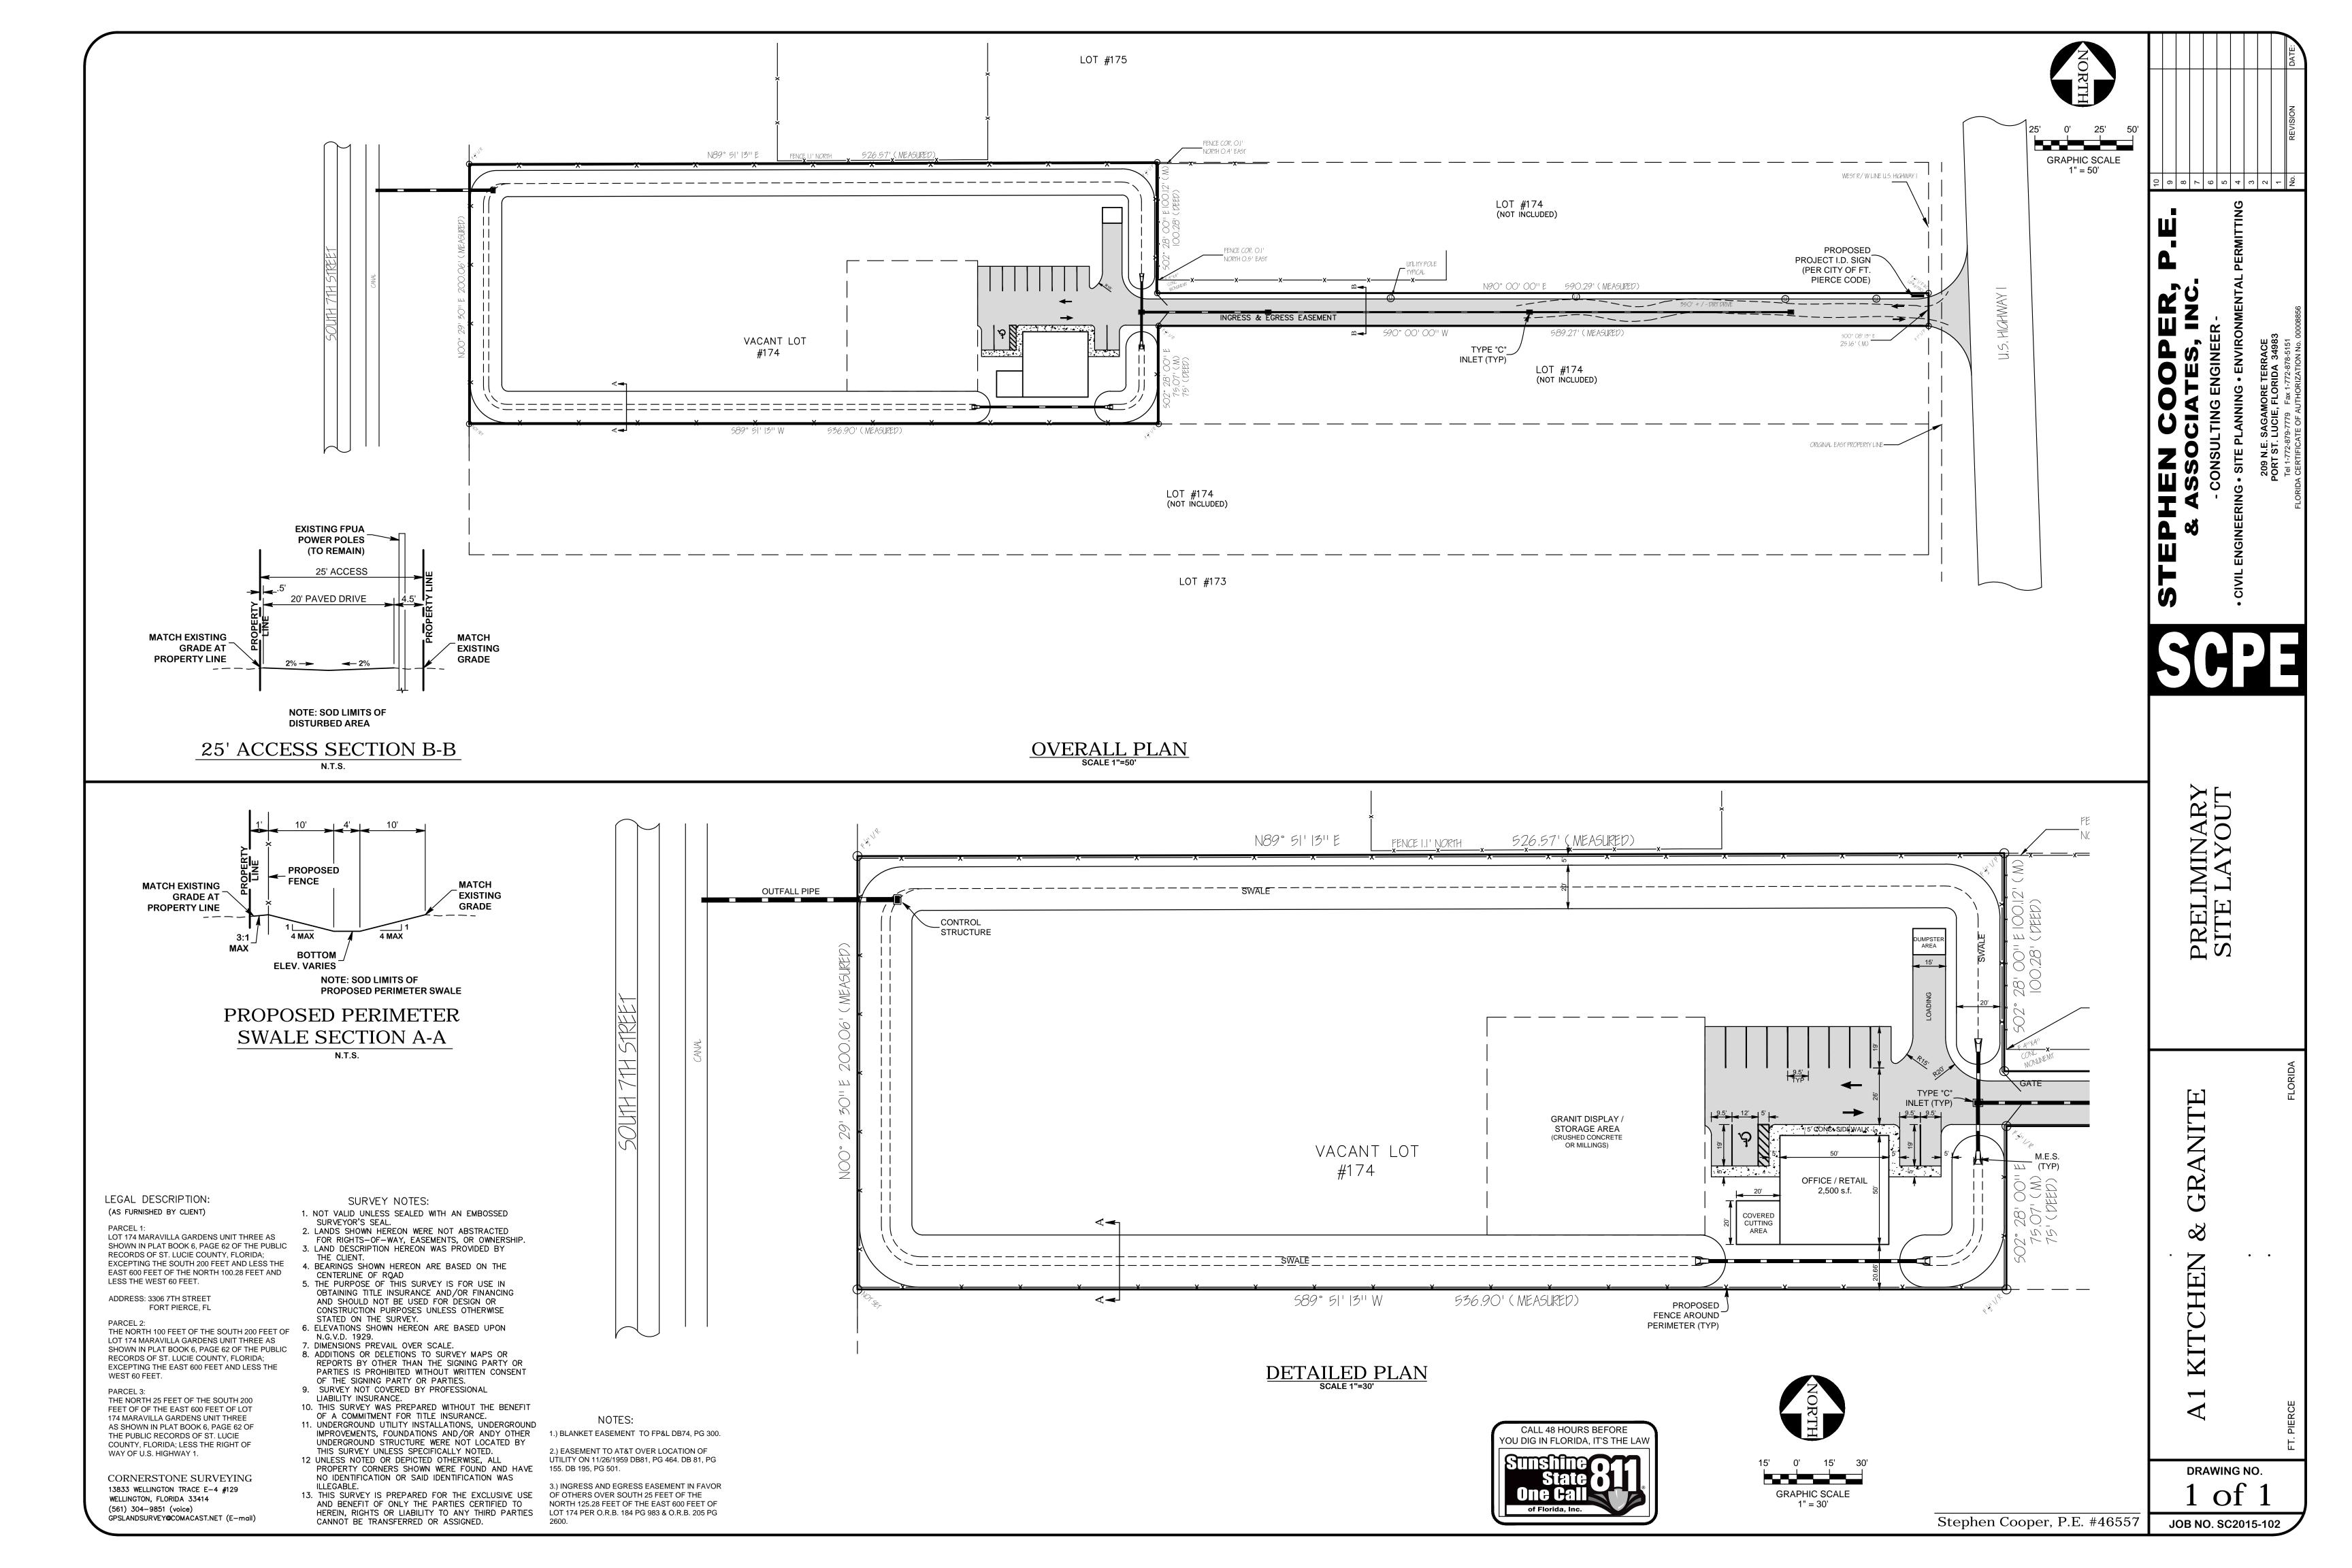

#### REQUESTED ACTION

Variance for the Reduction in Driveway Width & Landscape Strips - A1 Kitchen Remodeling - 3306 S 7th Street

LOCATION 3306 S 7th Street

RESPONSIBLE STAFF Kori Benton, Senior Planner

RECOMMENDATION

#### **Attachments**

Staff Report
Project Narrative & Application
Site Plan
Technical Review Committee Comments
Site Aerial with Plan Overlay
COFP Zoning Map
SLC Zoning Map

**Requested Action:** Approval of a variance for a reduction in the access driveway width

from twenty-four (24) feet to twenty (20) feet, for a portion of a twoway driveway for a commercial site, and a reduction in the required landscape buffer to screen the access driveway, based upon site

The first request seeks to deviate from City Code Section 22-61 (b)(3) which requires a minimum of twenty-four (24) feet be provided for a two-way driveway for a commercial site. The application proposes the installation of a driveway of twenty (20) feet in width to provide access to the subject site.

The second component of the request proposes to deviate from City Code Section 22-187 (6) a. & b. which requires a landscaped strip of land which is at least ten (10) feet wide to be located between a vehicular use area and other property, as well as the installation of trees in said landscape strip at a rate of one tree per 200 sq. ft. of landscape area required. The application seeks to eliminate the required landscape strip on the south side of the proposed driveway, and the reduction in the required width from ten (10) feet to four (4) feet for the landscape strip on the north side, based upon site constraints.

The subject property is located between U.S. Highway 1 and South 7th Street and is zoned C-3, General Commercial. The property features an unusual configuration, with much of its area situated west towards 7th Street. 7th Street is an unimproved County Road, which prohibits access from commercial sites. The parcel parameters contain an eastern property boundary of 25 feet along US Highway 1, providing sole site access to US Highway 1. This established parcel width extending to US Highway 1 places constraints on the objective of meeting code requirements for improvement of a commercial access driveway. The applicant is seeking to construct an improved driveway and accompanying drainage with an overall development plan to place a retail granite business at the site.

The property is currently vacant. It similar variance request was previously approved by the Board of Adjustment on January 22, 2009 but has since expired. According to Section 22-108, a variance may approved if the property reflects peculiar conditions specific to the property and not applicable in other lands. Access for the subject property is from US Highway 1. There is an existing dirt driveway which services the subject parcel along with the neighboring parcels. This access area is approximately 350' +/- in length and 25' wide. Along the north side of the access area, are power poles and access driveways to adjacent parcels.

Due to the limited width of the access area and the constraints with utility pole locations and existing driveway cuts within the same said area, the Petitioner is requesting a variance. This request includes a reduction to the driveway width from the required 24' for a two way roadway to a 20' wide two-way roadway along with a variance to alleviate the sidewalks and landscape and buffer requirements.

Please see the typical section of the proposed improvements within the 25' of property being used for access to this site.

Per section 22.61(B) (3), the minimum width for a two-way driveway is to be 24'. Due to the constraints on site, we are requesting a variance to allow for a 20' two way driveway.

Per section 22-187 (4), a 10' landscape buffer is required for all lots great than 10,000 sq. ft. Due to the unique nature of this site, the access is not large enough to accommodate this landscape buffer and driveway. We respectfully request a waiver to this requirement due to the constraints on this site.

The Petitioner intends to submit for Site Plan approval for a proposing a 2,500 sq. ft. office retail building with a 400 sq. ft. covered cutting area with associated parking upon approval of this variance application.