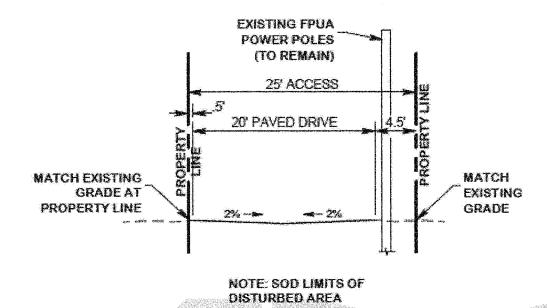

The first request seeks to deviate from City Code Section 22-61 (b)(3) which requires a minimum of twenty-four (24) feet be provided for a two-way driveway for a commercial site. The application proposes the installation of a driveway of twenty (20) feet in width to provide access to the subject site.

The second component of the request proposes to deviate from City Code Section 22-187 (6) a. & b. which requires a landscaped strip of land which is at least ten (10) feet wide to be located between a vehicular use area and other property, as well as the installation of trees in said landscape strip at a rate of one tree per 200 sq. ft. of landscape area required. The application seeks to eliminate the required landscape strip on the south side of the proposed driveway, and the reduction in the required width from ten (10) feet to four (4) feet for the landscape strip on the north side, based upon site constraints.

Please see the typical section of the proposed improvements within the 25' of property being used for access to this site.

Per section 22.61(B) (3), the minimum width for a two-way driveway is to be 24'. Due to the constraints on site, we are requesting a variance to allow for a 20' two way driveway.

Per section 22-187 (4), a 10' landscape buffer is required for all lots great than 10,000 sq. ft. Due to the unique nature of this site, the access is not large enough to accommodate this landscape buffer and driveway. We respectfully request a waiver to this requirement due to the constraints on this site.