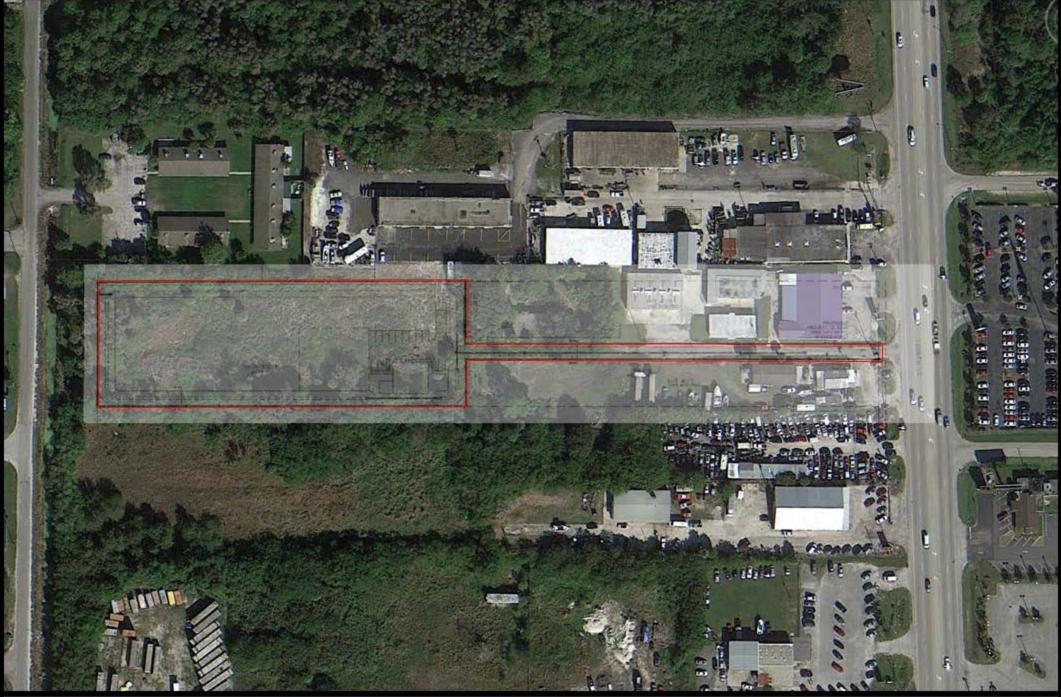

The subject property is located between U.S. Highway 1 and South 7th Street and is zoned C-3, General Commercial. The property features an unusual configuration, with much of its area situated west towards 7th Street. 7th Street is an unimproved County Road, which prohibits access from commercial sites. The parcel parameters contain an eastern property boundary of 25 feet along US Highway 1, providing sole site access to US Highway 1. This established parcel width extending to US Highway 1 places constraints on the objective of meeting code requirements for improvement of a commercial access driveway. The applicant is seeking to construct an improved driveway and accompanying drainage with an overall development plan to place a retail granite business at the site.

#### REQUEST

On behalf of the Petitioner, Atlantic Design Group of Florida, Inc. (ADG) is requesting a Variance approval for a project known as A1 Kitchen Remodeling. The subject property is located on the east side of US Highway #1, just north of Dixieland Drive in Fort Pierce, Florida.

#### SITE CHARACTERISTICS & PROJECT HISTORY

The subject property is comprised of 2.76 +/- acres and is located on the east side of US Highway #1, just north of Dixieland Drive. The property address is 3306 South 7<sup>th</sup> Street, Fort Pierce, FL 34982. It can be identified by parcel ID number 2427-601-0040-000-4. The project currently has a Future Land Use designation of General Commercial (GC) and a Zoning designation of General Commercial (C3).

To the northeast of the subject property is a 7,600 sq. ft. warehouse building with a County Future Land Use of COM and an underlying zoning of IL. To the northwest of the subject property is a single family residential development with a County Future Land Use designation of RH and an underlying zoning of RM-11. To the east of the subject property are two (2) vacant commercial parcels, both located in St. Lucie County and have a COM with and is in the IL Zoning category. The access finger associated with the subject parcel separates the two parcels to the east of the subject site. To the south of the subject property lies a 1.23 vacant commercial property with a Future Land Use designation of General Commercial (GC) and a zoning designation of General Commercial (C3).