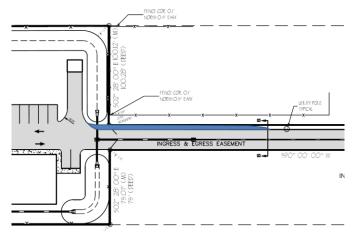

Staff and the applicant have coordinated with Fort Pierce Utilities Authority (FPUA) regarding the current conditions and the proposal to explore potential options which do not reduce the driveway width before twenty-four feet. The presented site constraints coupled with limited options of pole relocation and underground utilities have eliminated options which provide greater area for widening of the proposed driveway, in the absence of additional property. The opportunity derived from the efforts provides the ability to adjust the location of the existing utility poles adjacent to the access point to US Highway 1, in order to widen the initial apron providing access. The increased width at the entrance will improve the maneuverability and function of the entrance from US Highway 1. A diagram of this proposed adjustment is attached as Exhibit A in the Staff Report appendix, and amongst the recommended conditions of approval.

### Exhibit A

Increased apron and driveway width at the entrance to improve the maneuverability and function of the entrance from US Highway 1