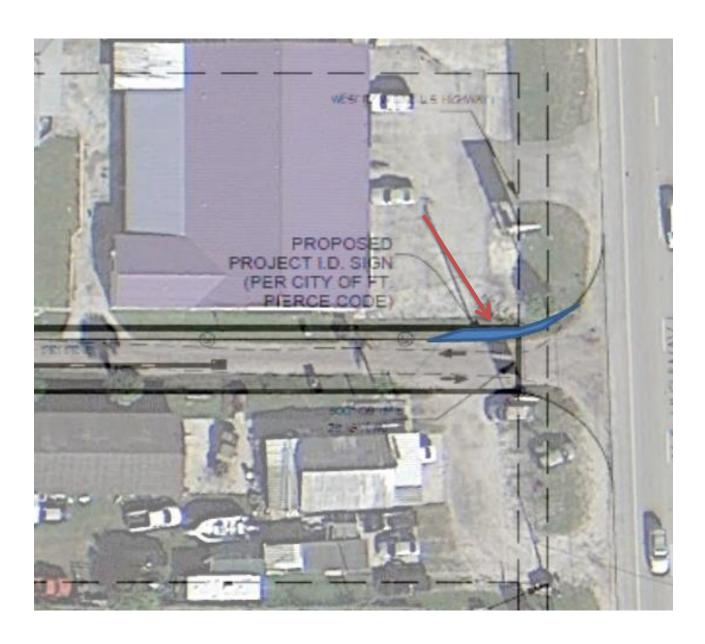

Staff and the applicant have coordinated with Fort Pierce Utilities Authority (FPUA) regarding the current conditions and the proposal to explore potential options which do not reduce the driveway width before twenty-four feet. The presented site constraints coupled with limited options of pole relocation and underground utilities have eliminated options which provide greater area for widening of the proposed driveway, in the absence of additional property. The opportunity derived from the efforts provides the ability to adjust the location of the existing utility poles adjacent to the access point to US Highway 1, in order to widen the initial apron providing access. The increased width at the entrance will improve the maneuverability and function of the entrance from US Highway 1. A diagram of this proposed adjustment is attached as Exhibit A in the Staff Report appendix, and amongst the recommended conditions of approval.

### Exhibit A

Increased apron and driveway width at the entrance to improve the maneuverability and function of the entrance from US Highway 1