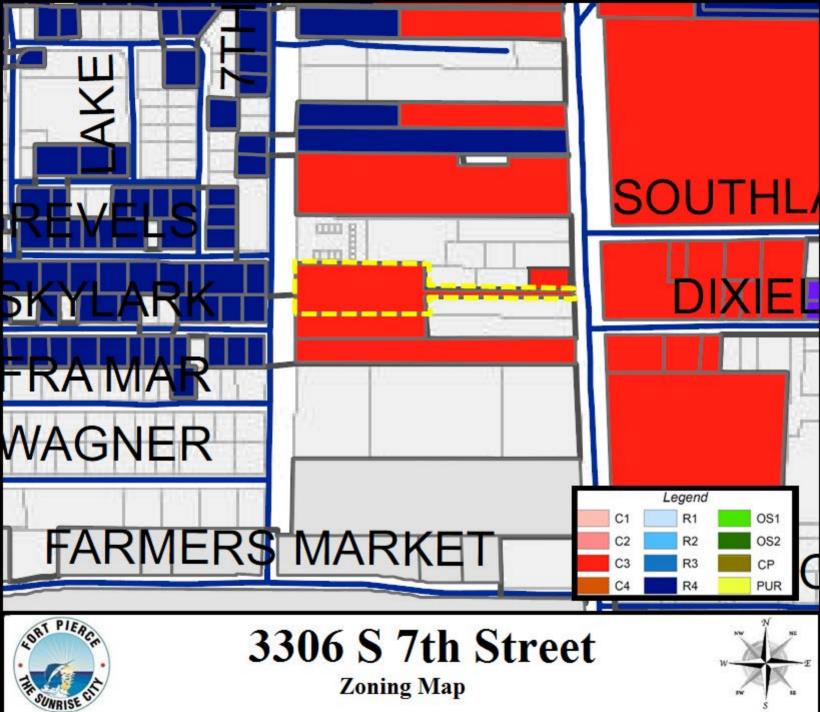

#### REQUESTED ACTION

Variance for the Reduction in Driveway Width & Landscape Strips - A1 Kitchen Remodeling - 3306 S 7th Street

LOCATION 3306 S 7th Street

RESPONSIBLE STAFF Kori Benton, Senior Planner

RECOMMENDATION

#### **Attachments**

Staff Report
Project Narrative & Application
Site Plan
Technical Review Committee Comments
Site Aerial with Plan Overlay
COFP Zoning Map
SLC Zoning Map

constraints.

**Location:** 3306 7th Street

**Parcel ID:** 2427-601-0040-000-4

**Zoning:** C-3, General Commercial

| North                          | East | South           | West |
|--------------------------------|------|-----------------|------|
| C-3<br>RM-11 (SLC)<br>IL (SLC) | C-3  | C-3<br>IL (SLC) | R-4  |

**Future Land Use:** GC, General Commercial

Parcel Size: 2.76 acres

**Surrounding Zoning:** 

**Utilities:** Within FPUA Water/Waste Water & Electric Service Boundary

The subject property is located between U.S. Highway 1 and South 7th Street and is zoned C-3, General Commercial. The property features an unusual configuration, with much of its area situated west towards 7th Street. 7th Street is an unimproved County Road, which prohibits access from commercial sites. The parcel parameters contain an eastern property boundary of 25 feet along US Highway 1, providing sole site access to US Highway 1. This established parcel width extending to US Highway 1 places constraints on the objective of meeting code requirements for improvement of a commercial access driveway. The applicant is seeking to construct an improved driveway and accompanying drainage with an overall development plan to place a retail granite business at the site.

#### SITE CHARACTERISTICS & PROJECT HISTORY

The subject property is comprised of 2.76 +/- acres and is located on the east side of US Highway #1, just north of Dixieland Drive. The property address is 3306 South 7<sup>th</sup> Street, Fort Pierce, FL 34982. It can be identified by parcel ID number 2427-601-0040-000-4. The project currently has a Future Land Use designation of General Commercial (GC) and a Zoning designation of General Commercial (C3).

To the northeast of the subject property is a 7,600 sq. ft. warehouse building with a County Future Land Use of COM and an underlying zoning of IL. To the northwest of the subject property is a single family residential development with a County Future Land Use designation of RH and an underlying zoning of RM-11. To the east of the subject property are two (2) vacant commercial parcels, both located in St. Lucie County and have a COM with and is in the IL Zoning category. The access finger associated with the subject parcel separates the two parcels to the east of the subject site. To the south of the subject property lies a 1.23 vacant commercial property with a Future Land Use designation of General Commercial (GC) and a zoning designation of General Commercial (C3).