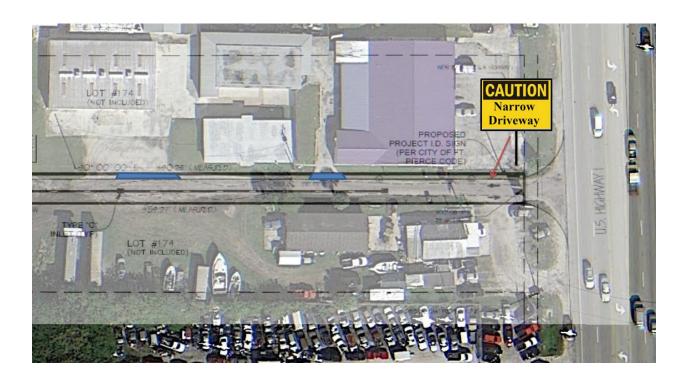

An advised improvement to the proposed plan also includes paved connections to the established driveways abutting, the proposed aisle, to the north and south to deter damage from future access and use. Furthermore, the applicant is encouraged to provide a caution sign, within the initial segment of the driveway, acknowledging the reduced width to users. Such improvements are presented in Exhibit B in the Staff Report appendix.

### Exhibit B

The provision of paved connections to the established driveways abutting the site to deter damage to the driveway from continued use, as well as a caution sign, within the initial segment of the driveway to acknowledge the reduced width to users.