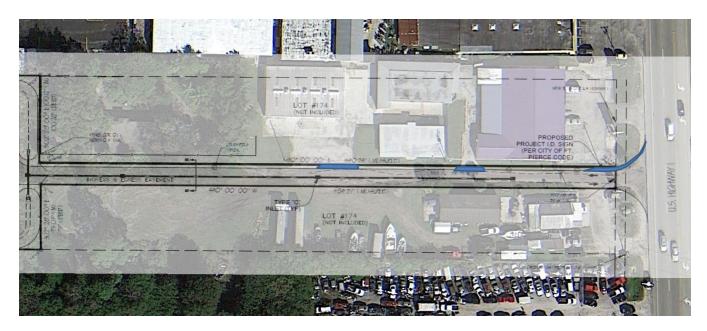

The subject property is located between U.S. Highway 1 and South 7th Street and is zoned C-3, General Commercial. The property features an unusual configuration, with much of its area situated west towards 7th Street. 7th Street is an unimproved County Road, which prohibits access from commercial sites. The parcel parameters contain an eastern property boundary of 25 feet along US Highway 1, providing sole site access to US Highway 1. This established parcel width extending to US Highway 1 places constraints on the objective of meeting code requirements for improvement of a commercial access driveway. The applicant is seeking to construct an improved driveway and accompanying drainage with an overall development plan to place a retail granite business at the site.

The eastern section of this parcel contains a paved access to US Highway 1, which is utilized by three developed sites abutting to the north, and one to the south. This access has been in place for at least two decades, with apparent need for repair. In addition to the property dimension constraints, the subject section of the property currently holds several overhead utility lines which provide power to the adjacent commercial and industrial sites noted, and to any further development on the subject site.

Staff and the applicant have coordinated with Fort Pierce Utilities Authority (FPUA) regarding the current conditions and the proposal to explore potential options which do not reduce the driveway width before twenty-four feet. The presented site constraints coupled with limited options of pole relocation and underground utilities have eliminated options which provide greater area for widening of the proposed driveway, in the absence of additional property. The opportunity derived from the efforts provides the ability to adjust the location of the existing utility poles adjacent to the access point to US Highway 1, in order to widen the initial apron providing access. The increased width at the entrance will improve the maneuverability and function of the entrance from US Highway 1. A diagram of this proposed adjustment is attached as Exhibit A in the Staff Report appendix, and amongst the recommended conditions of approval.

The property is currently vacant. It similar variance request was previously approved by the Board of Adjustment on January 22, 2009 but has since expired. According to Section 22-108, a variance may approved if the property reflects peculiar conditions specific to the property and not applicable in other lands. Access for the subject property is from US Highway 1. There is an existing dirt driveway which services the subject parcel along with the neighboring parcels. This access area is approximately 350' +/- in length and 25' wide. Along the north side of the access area, are power poles and access driveways to adjacent parcels.

Due to the limited width of the access area and the constraints with utility pole locations and existing driveway cuts within the same said area, the Petitioner is requesting a variance. This request includes a reduction to the driveway width from the required 24' for a two way roadway to a 20' wide two-way roadway along with a variance to alleviate the sidewalks and landscape and buffer requirements.